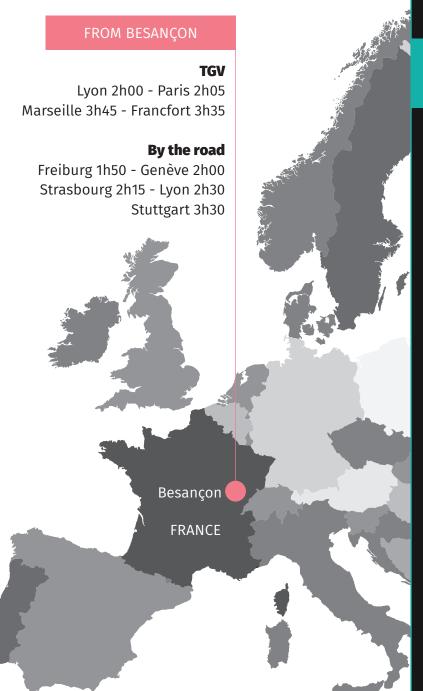

MICRO-PRECISION PARTS MANUFACTURER EXPERT



# FRALSEN THROUGH TIME

### 1962

Established in 1962 in Besançon, Timex Corporation factory is dedicated to the fabrication of components for the watch industry.

### 1970

Development of new activities from subcontracting. Beginning of new assembly activity for electronic chips for IBM.

### 1990

Timex launches the highly successful Indiglo watch. This year more than 1 billion components were manufactured in the Besançon factory.

### 2013

Diversification into new activities sectors: micro mechanical, connectics and defense, while keeping our watchmaking core business.

### 2017

Beginning of Certification ISO 9001 v2015.

www.fralcon.com



MICRO-PRECISION PARTS
MANUFACTURER EXPERT



- Help for your projects.
- Design and manufacture blanking tools and plastic molds.

## **EQUIPEME