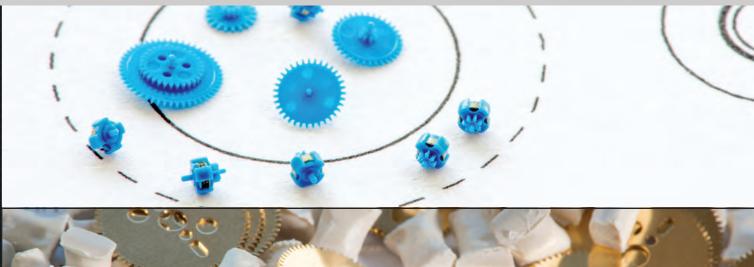

# SOFTWARE

- Solidworks
- Moldflow

• Screw machine product : parts diameter from 0,5 to 16 mm.

• 55 gear cutting machines, Wahli, Lambert, Strausak.

• Stainless Steel, Brass, Copper, Titanium, Delrin.

• Gear hobbing :

· 83 screw machine, CNC Citizen, Tsugami,

• Three-dimensional control instruments.

**EQUIPEMENT LIST** 

Tornos Swiss Cam

MATERIAL TYPES

CONTROL EQUIPMENT