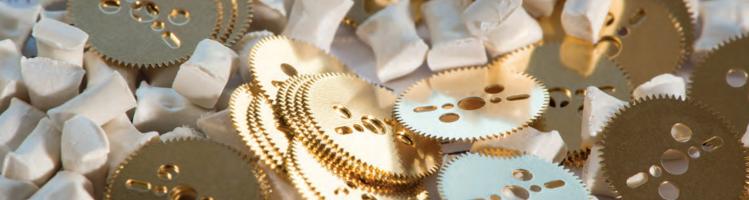

# SOFTWARE

- Solidworks
- Moldflow

• Screw machine product : parts diameter from 0,5 to 16 mm.

• 55 gear cutting machines, Wahli, Lambert, Strausak.

• Stainless Steel, Brass, Copper, Titanium, Delrin.

• Gear hobbing :

· 83 screw machine, CNC Citizen, Tsugami,

• Three-dimensional control instruments.

**EQUIPEMENT LIST** 

Tornos Swiss Cam

MATERIAL TYPES

CONTROL EQUIPMENT